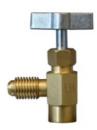

## Part # 6840 R-1234yf Can Tap

## Instructions

- Brass dispensing valve for R-1234yf refrigerant cans with 1/2" ACME LH fitting
- Hose connection is 1/2" ACME LH thread designed for R-1234yf yellow charging hose (note the letters LH etched on the tap)